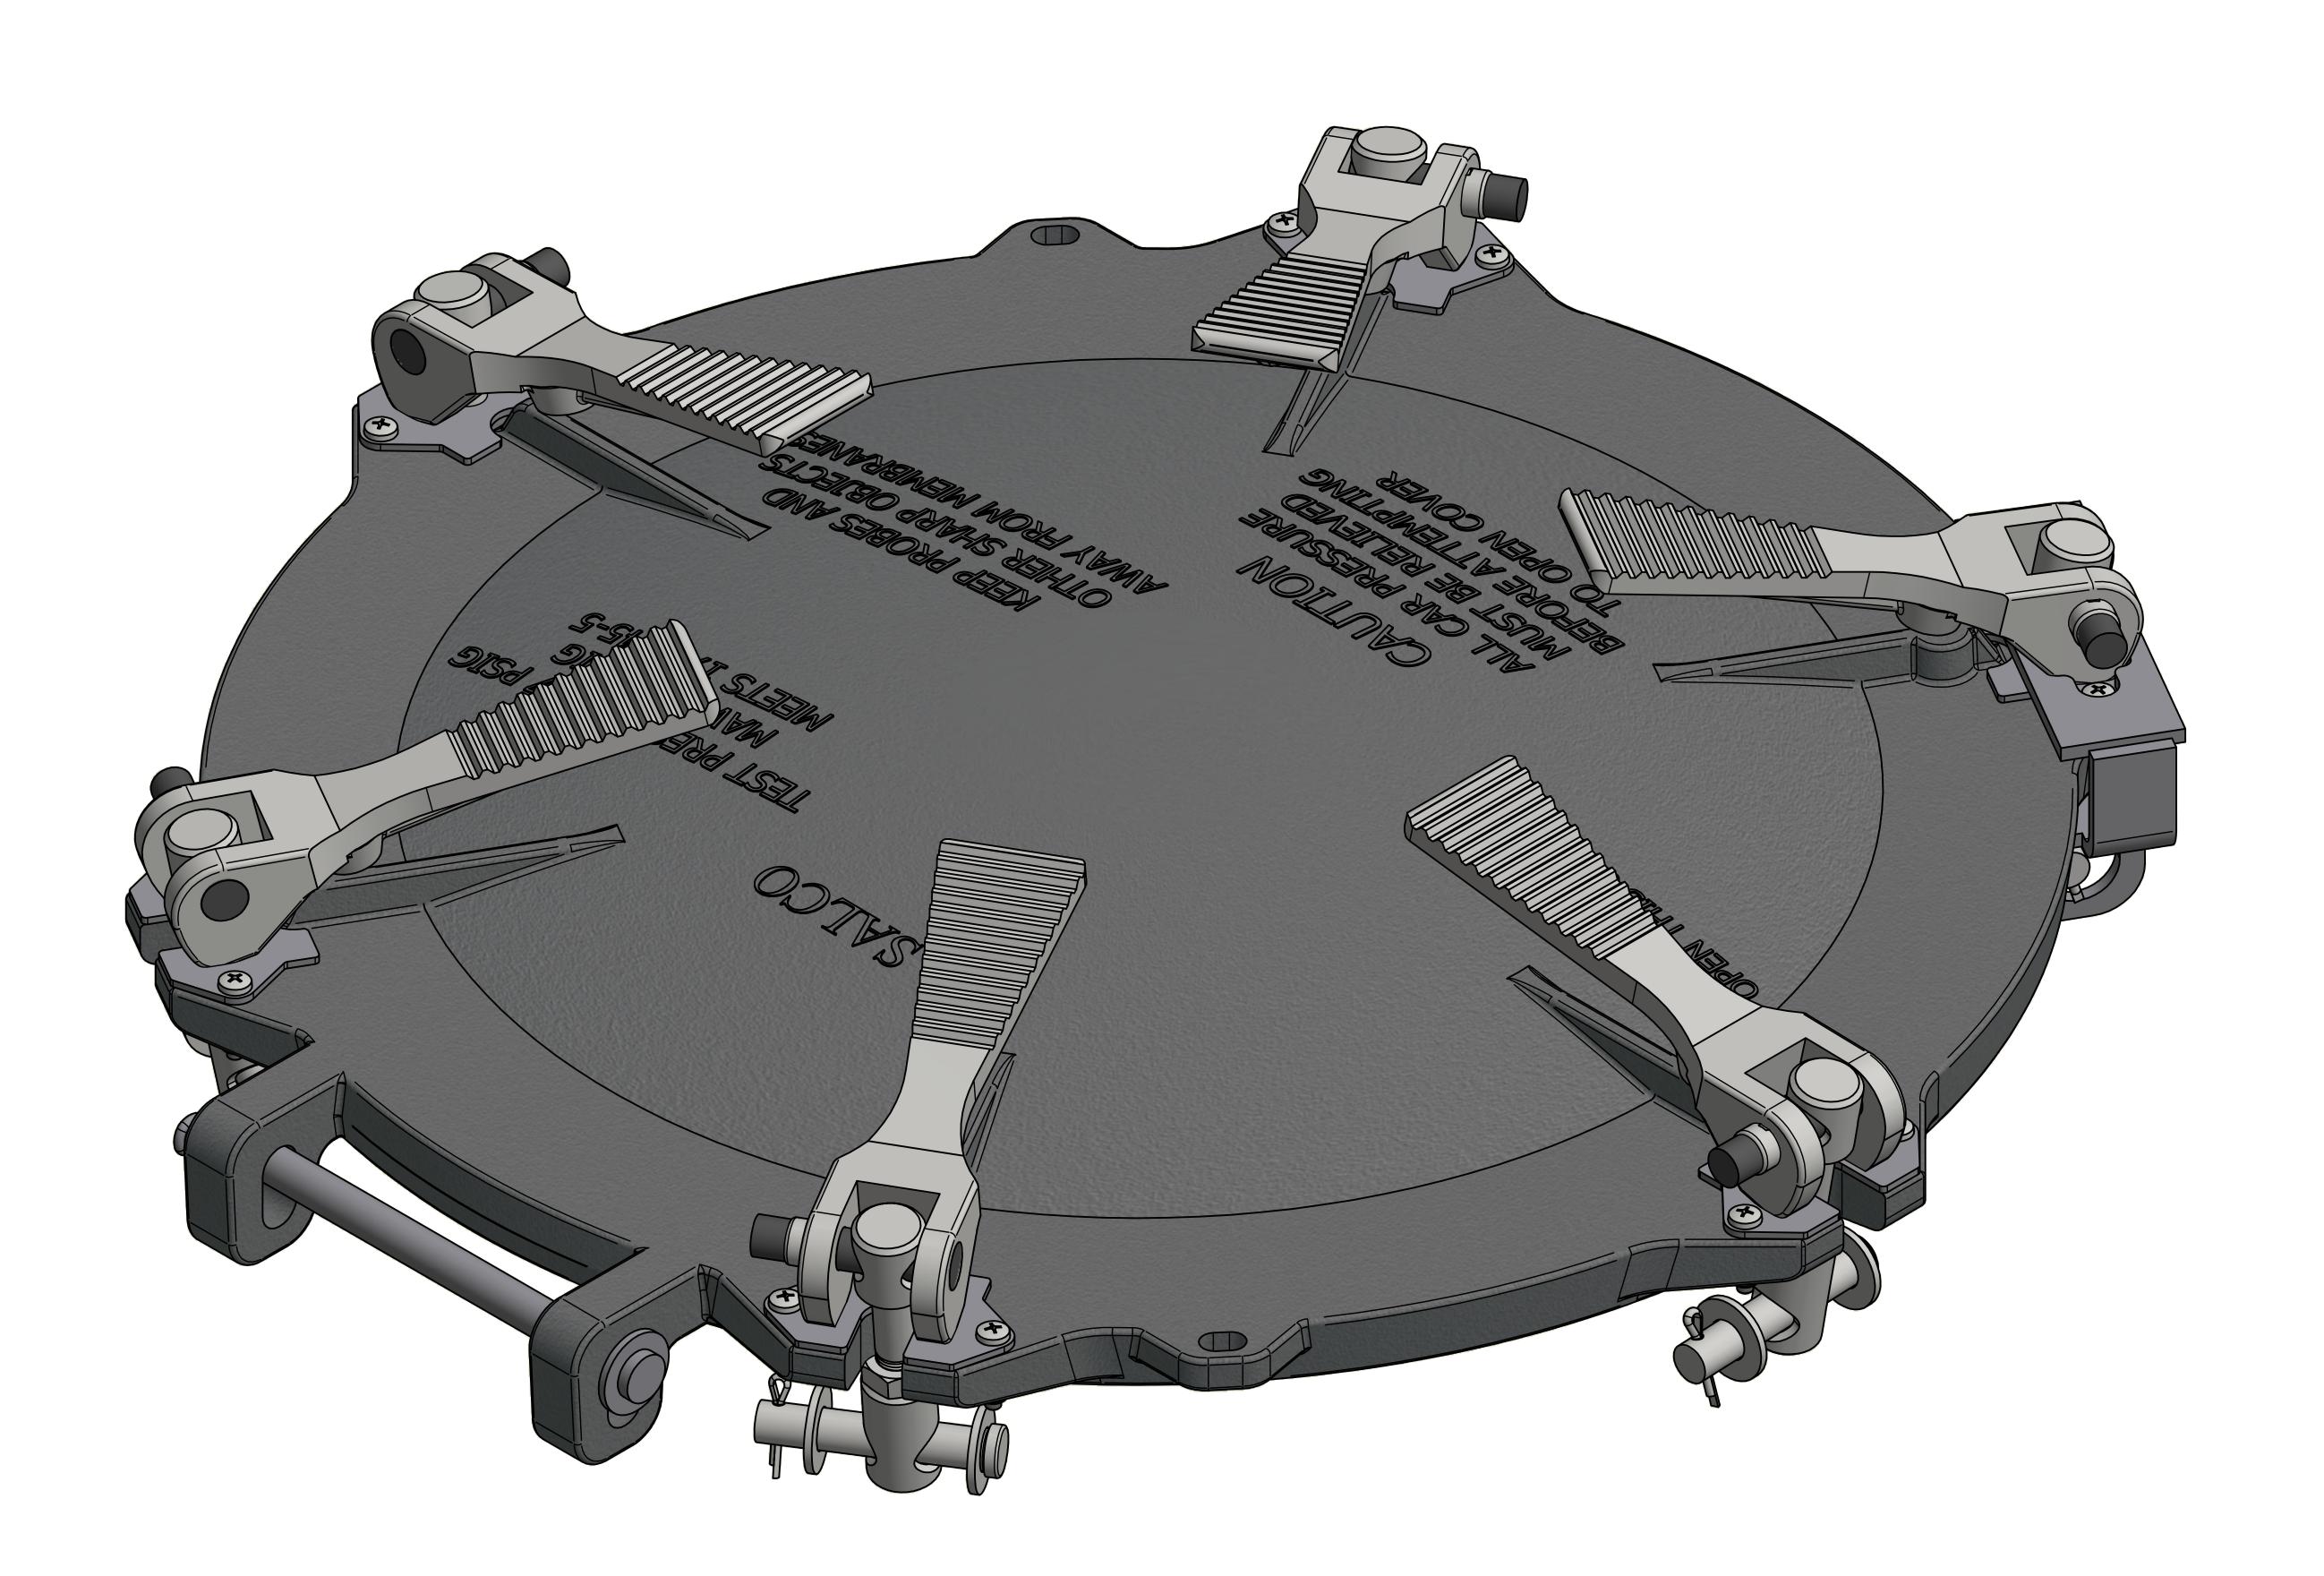

## NOTES:

- 1. COVER GASKET MATERIAL IS WHITE FDA NEOPRENE.
- 2. ASSEMBLY HAS MAWP OF 30 PSIG.

|                                                                      |                             |            | A WEB 11-7-14 RELEASED FOR PRODUCTION REV BY DATE DESCRIPTION |
|----------------------------------------------------------------------|-----------------------------|------------|---------------------------------------------------------------|
| UNLESS OTHERWISE SPECIFIED DIMENSIONAL TOLERANCES                    | DRAWN BY:                   | WEB        | SALCO PRODUCTS, INC.                                          |
| FRACTIONAL: ±1/16<br>X.XX: ±.03                                      | CHECKED BY:                 | CHL        | PART NAME: PD COVER ASSEMBLY 20"                              |
| X.XXX: ±.015<br>ANGULAR: ±1°                                         | PROTOTYPE BY:               | WEB        | PD COVER ASSEMBLT ZU                                          |
| DEBURR ALL SHARP EDGES.<br>ALL MACHINED SURFACES TO                  | PROTOTYPE<br>DATE:          | 12/29/2015 | ALUM/CS/SS                                                    |
| HAVE A 125 RMS FINISH UNLESS NOTED OTHERWISE. THIRD ANGLE PROJECTION | APPROVED FOR PRODUCTION BY: | WEB        | PROJECT #: R141031T SHEET #: 1 OF 1 SCALE: 1:1                |
| ON T.                                                                | PRODUCTION DATE:            | 11/7/2014  | E40269 PD20HC1A8A                                             |